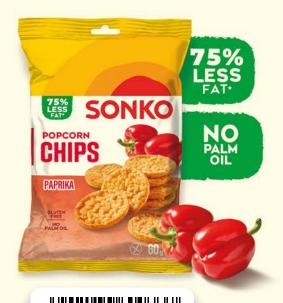

#### **POPCORN CHIPS PAPRIKA 60 g**

**Ingredients:** 57,5 % popcorn maize without hull, maize granulate (24,1 % maize flour, rapeseed oil), olive-pomace oil, salt, paprika powder, sugar, onion powder, hydrolysed vegetable protein (contains **soy**), yeast extract, acidity regulator: citric acid, **mustard** seeds, extract of spices (paprika), smoke flavouring. May contain **milk**.