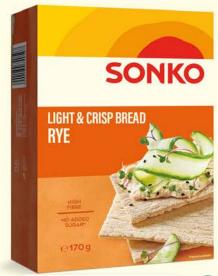

#### **LIGHT & CRISP BREAD RYE 170 g**

Ingredients: 60,1 % rye flour (gluten), wheat flour (gluten), 2,6 % wheat fibre (gluten), barley malt extract (gluten), 2 % inulin, salt, raising agent: sodium hydrogen carbonate.