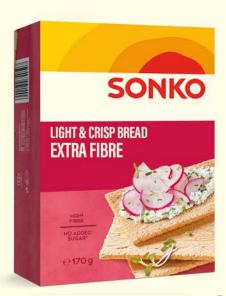

#### LIGHT & CRISP BREAD EXTRA FIBRE 170 g

Ingredients: rye flour (gluten), maize grits, 23 % spelt wheat flour (gluten), 7 % wheat fibre (gluten), 5 % oat bran (gluten), rice flour, barley malt extract (gluten), 2 % inulin, salt, raising agent: sodium hydrogen carbonate.