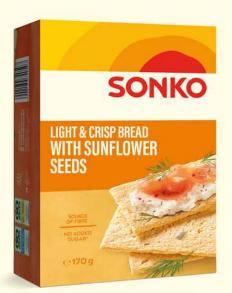

### **LIGHT & CRISP BREAD**

Ingredients: 60 % wholemeal flour (rye and wheat), rye flour, buckwheat flour, barley malt extract, 2 % inulin, buckwheat fibre, maize bran, salt, rye sourdough, raising agent: sodium hydrogen carbonate.

### LIGHT & CRISP BREAD WHOLEMEAL 170 g

Ingredients: 52,6 % wholemeal flour (rye (gluten) and wheat (gluten)), rye flour (gluten), barley malt extract (gluten), 2 % inulin, salt, rye sourdough (gluten), raising agent: sodium hydrogen carbonate.