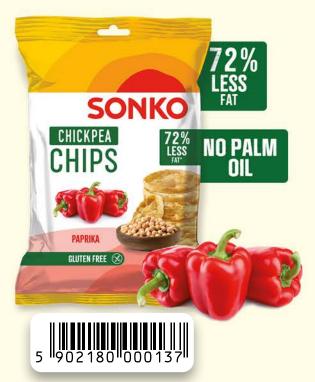

### **CHICKPEA CHIPS**

#### CHICKPEA CHIPS PAPRIKA 60 g

**Ingredients:** chickpea granulate (32 % chickpea flour, rice flour, dehydrated potato, potato starch, corn starch, salt), paprika flavour seasoning (salt, paprika powder, sugar, onion powder, hydrolysed vegetable protein (from **soy**), yeast extract, acidity regulator: citric acid, **mustard** seeds, colour: paprika extract, smoke flavouring), olive-pomace oil. May contain **milk**.