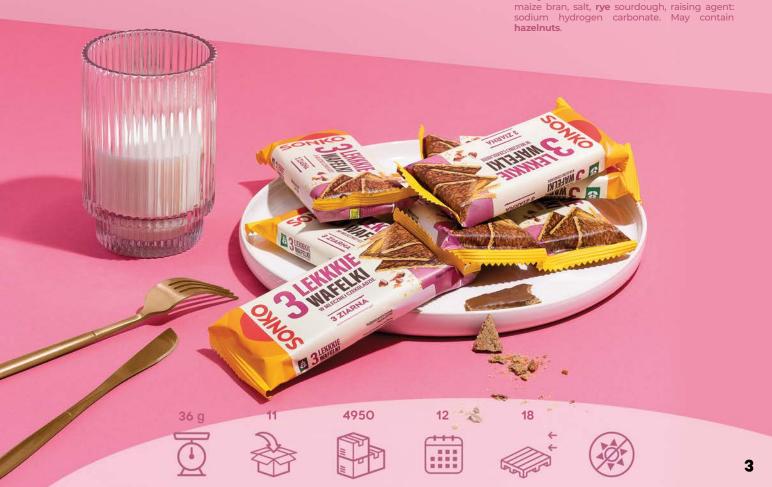

# WHOLEGRAIN EXTRUDED CRISPBREAD WITH CHOCOLATE 36 g

Ingredients: 57 % chocolate (sugar, cocoa mass, cocoa butter, emulsifiers: soya lecithin and E 476, flavouring: vanillin), 22,6 % wholemeal flour (rye and wheat), rye flour, barley malt extract, inulin, salt, rye sourdough, raising agent: sodium hydrogen carbonate. May contain milk and barelnuts