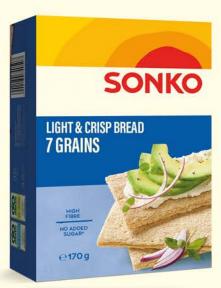

#### LIGHT & CRISP BREAD 7 GRAINS 170 g

Ingredients: 57,9 % rye flour (gluten), 15 % maize grits, 9 % wheat flour (gluten), 7 % wholemeal wheat flour (gluten), 3 % barley flour (gluten), 2 % amaranth flour, 2 % inulin, 1 % buckwheat flour, 1 % rice flour, barley malt extract (gluten), salt, raising agent: sodium hydrogen carbonate.