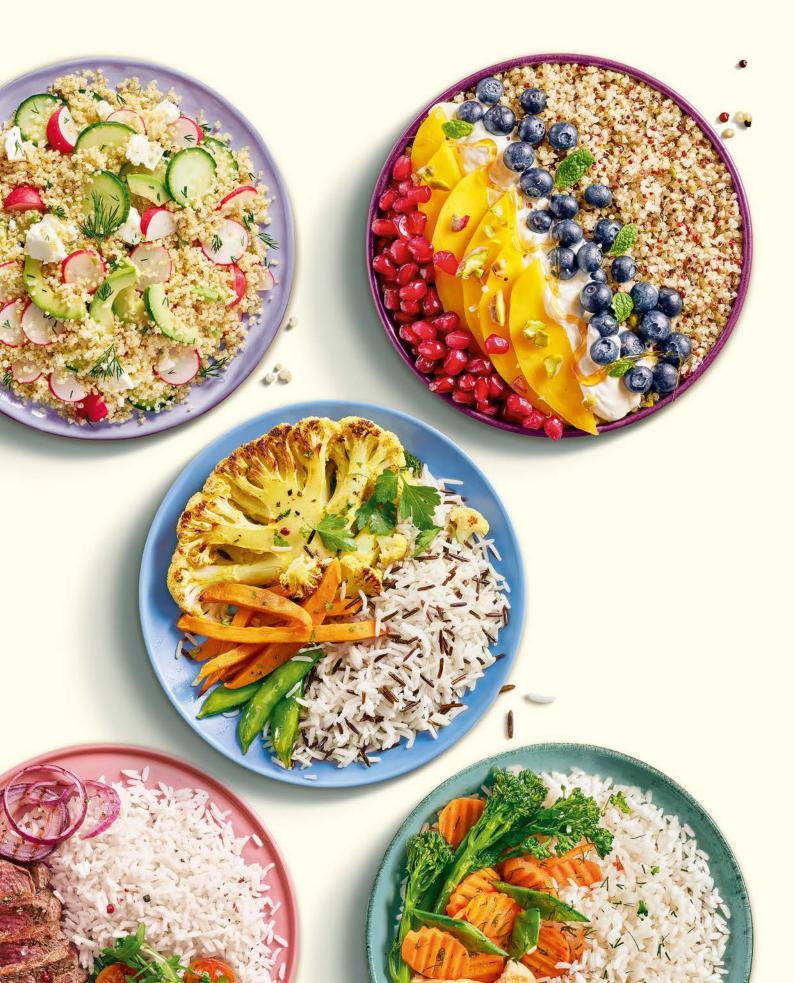

#### **INSTANT OAT FLAKES 500 g**

**Ingredients:** Instant **oat** flakes. May contain **sesame** seeds.

500 g

10

960

10

WHITE RICE 400 g Ingredients: white rice.

#### WHITE RICE WITH BLACK RICE 400 g

Ingredients: white rice (92 %), black jasmine rice (8 %).

JASMINE RICE 400 g Ingredients: long grain white rice - jasmine.

400 g

6/12

1008

**ROUND GRAIN WHITE RICE 400 g** 