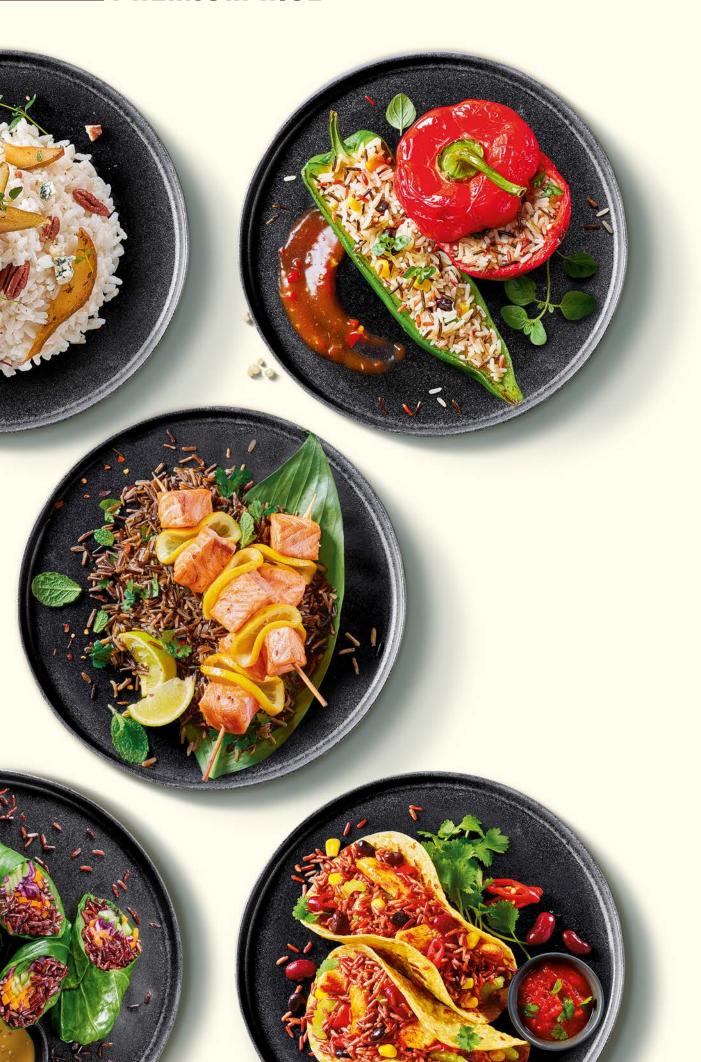

# PREMIUM RICE

#### **BLACK JASMINE RICE 200 g**

Ingredients: black jasmine rice.

#### SUSHI RICE 200 g

Ingredients: round grain white rice.

#### WILD RICE 200 g

Ingredients: wild rice.

24

#### 3 COLOUR RICE 200 g

**Ingredients:** parboiled white rice (79 %), wholegrain red rice (11 %), wild rice (10 %).

#### **RISOTTO RICE 200 g**

**Ingredients:** medium grain white rice – Carnaroli.

#### RED RICE 200 g

Ingredients: wholegrain red rice.