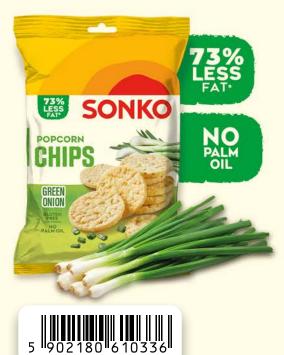

### POPCORN CHIPS GREEN ONION 60 g

Ingredients: 57,5 % popcorn maize without hull, maize granulate (24,1 % maize flour, rapeseed oil), olive-pomace oil, salt, dextrose, whey powder (from milk), onion powder, lactose (from milk), milk powder, natural flavourings, dried parsley leaves, acidity regulator: malic acid. May contain soy and mustard.