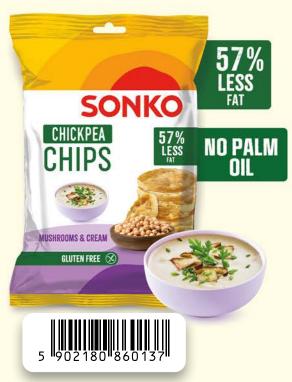

#### CHICKPEA CHIPS MUSHROOMS & CREAM 60 g

**Ingredients:** chickpea granulate (32 % chickpea flour, rice flour, dehydrated potato, potato starch, corn starch, salt), mushroom and cream flavour seasoning [glucose, dried vegetables (onion, garlic), maltodextrin, flavourings, salt, skimmed **milk** powder, black pepper, acidity regulator: citric acid], olivepomace oil. May contain **soy** and **mustard**.