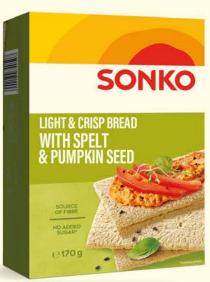

### LIGHT & CRISP BREAD WITH SPELT & PUMPKIN SEEDS 170 g

Ingredients: maize grits, rye flour (gluten), 23 % spelt wheat flour (gluten), 4 % defatted minced pumpkin seeds, 2 % inulin, barley malt extract (gluten), salt, wheat fibre (gluten), raising agent: sodium hydrogen carbonate.