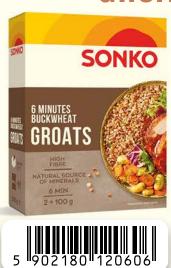

#### **6 MINUTES BUCKWHEAT GROATS 200 g**

**Ingredients:** quick cook roasted buckwheat groats. May contain **cereals** containing **gluten**.