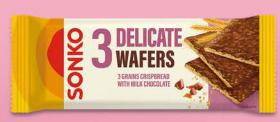

# 3 GRAINS EXTRUDED CRISPBREAD WITH MILK CHOCOLATE 36 g

Ingredients: 55 % milk chocolate (sugar, cocoa butter, whole milk powder, cocoa mass, skimmed milk powder, emulsifier: soya lecithin), 18 % wholemeal rye flour, 11,5 % rye flour, 9 % wholemeal wheat flour, 2 % buckwheat flour, barley malt extract, inulin, buckwheat fibre, maize bran, salt, rye sourdough, raising agent: sodium hydrogen carbonate. May contain hazelnuts