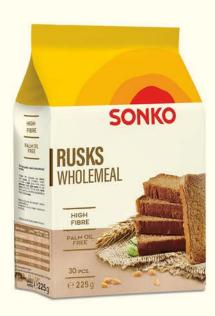

#### **RUSKS 225 g**

Ingredients: 86 % wheat flour, sunflower oil, whey powder (from milk), glucose, barley malt extract, yeast, **wheat gluten**, salt, **soy** flour, emulsifiers: E 472e and **soy** lecithin, antioxidant: ascorbic acid. May contain **sesame** seeds.