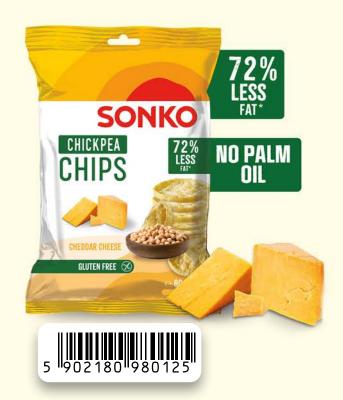

#### CHICKPEA CHIPS CHEDDAR CHEESE 60 g

**Ingredients:** chickpea granulate (32 % chickpea flour, rice flour, dehydrated potato, potato starch, corn starch, salt), cheddar flavour seasoning [maltodextrin, whey powder (from **milk**), salt, cheese powder (from **milk**), sugar, natural flavouring (contains **milk**), onion powder, flavourings, acidity regulator: citric acid, spice extract (paprika)], olive-pomace oil. May contain **soy** and **mustard**.