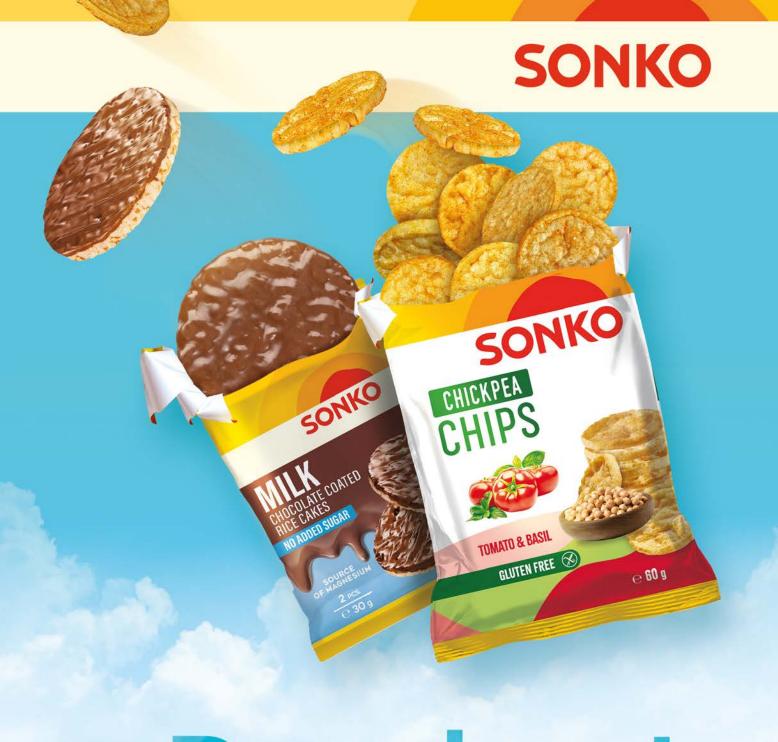

#### MILK CHOCOLATE COATED RICE CAKES 65 g

Ingredients: 52 % brown rice, 48 % milk chocolate (sugar, cocoa butter, whole milk powder, cocoa mass, skimmed milk powder, emulsifier: soya lecithin). May contain hazelnuts. Milk chocolate – cocoa solids: 32 % minimum, milk solids: 21 % minimum

### **CHICKPEA CHIPS**

#### CHICKPEA CHIPS PAPRIKA 60 g

**Ingredients:** chickpea granulate (32 % chickpea flour, rice flour, dehydrated potato, potato starch, corn starch, salt), paprika flavour seasoning (salt, paprika powder, sugar, onion powder, hydrolysed vegetable protein (from **soy**), yeast extract, acidity regulator: citric acid, **mustard** seeds, colour: paprika extract, smoke flavouring), olive-pomace oil. May contain **milk**.

#### CHICKPEA CHIPS SMOKED HAM 60 g

**Ingredients:** chickpea granulate (32 % chickpea flour, rice flour, dehydrated potato, potato starch, corn starch, salt), smoked ham flavour seasoning [dextrose, maltodextrin, salt, onion powder, flavourings, garlic powder, paprika powder, spice extract (paprika), smoke flavouring], olive-pomace oil. May contain **milk**, **soy** and **mustard**.

#### CHICKPEA CHIPS CHEDDAR CHEESE 60 g

**Ingredients:** chickpea granulate (32 % chickpea flour, rice flour, dehydrated potato, potato starch, corn starch, salt), cheddar flavour seasoning [maltodextrin, whey powder (from **milk**), salt, cheese powder (from **milk**), sugar, natural flavouring (contains **milk**), onion powder, flavourings, acidity regulator: citric acid, spice extract (paprika)], olive-pomace oil. May contain **soy** and **mustard**.

#### **CHICKPEA CHIPS TOMATO & BASIL 60 g**

**Ingredients:** chickpea granulate (32 % chickpea flour, rice flour, dehydrated potato, potato starch, corn starch, salt), tomato and basil flavour seasoning [whey powder (from **milk**), salt, sugar, tomato powder, onion powder, garlic powder, spices (basil, parsley, oregano), acidity regulator: citric acid, flavourings, extract of spices (paprika)], olive-pomace oil. May contain **soy** and **mustard**.