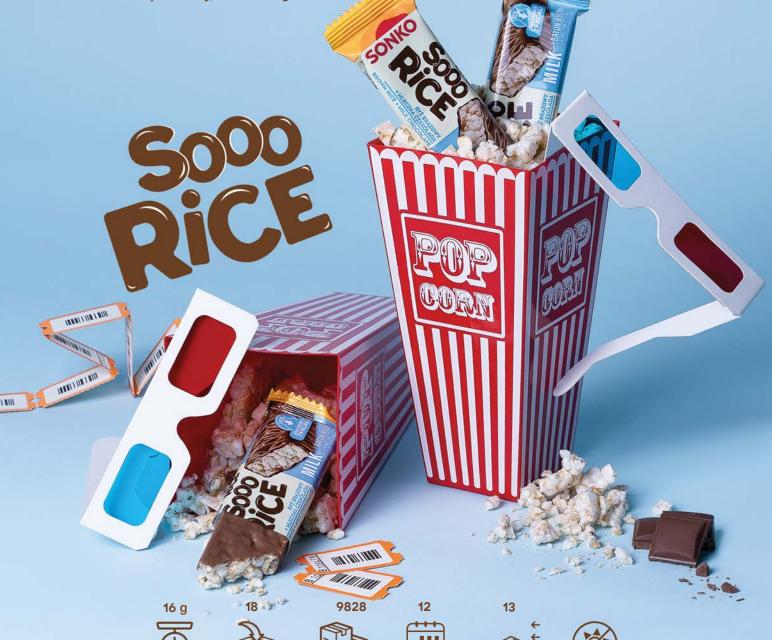

# WHOLEGRAIN EXTRUDED CRISPBREAD WITH CHOCOLATE 36 g

Ingredients: 57 % chocolate (sugar, cocoa mass, cocoa butter, emulsifiers: soya lecithin and E 476, flavouring: vanillin), 22,6 % wholemeal flour (rye and wheat), rye flour, barley malt extract, inulin, salt, rye sourdough, raising agent: sodium hydrogen carbonate. May contain milk and barelnuts

# EXTRUDED CRISPBREAD WITH OAT AND MILK CHOCOLATE 36 g

Ingredients: 55 % milk chocolate (sugar, cocoa butter, whole milk powder, cocoa mass, skimmed milk powder, emulsifier: soya lecithin), maize grits, wholemeal rye flour, 9,9 % oat flake flour, barley malt extract, inulin, salt, raising agent: sodium hydrogen carbonate. May contain bazelnuts

# 3 GRAINS EXTRUDED CRISPBREAD WITH MILK CHOCOLATE 36 g

Ingredients: 55 % milk chocolate (sugar, cocoa butter, whole milk powder, cocoa mass, skimmed milk powder, emulsifier: soya lecithin), 18 % wholemeal rye flour, 11,5 % rye flour, 9 % wholemeal wheat flour, 2 % buckwheat flour, barley malt extract, inulin, buckwheat fibre, maize bran, salt, rye sourdough, raising agent: sodium hydrogen carbonate. May contain hazelnuts