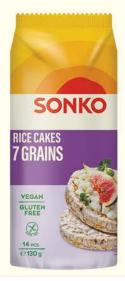

#### RICE CAKES 7 GRAINS 130 a

Ingredients: 82,9 % brown rice, maize granulate (9,8 % maize flour, rapeseed oil), 2 % sunflower seeds, 1 % black jasmine rice, 1 % amaranth, 1 % unroasted buckwheat groats, 1 % millet groats, salt, 0,5 % flax-seed.