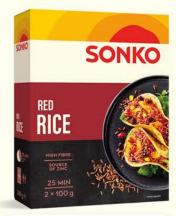

ice (8 %).





**EUROPEAN WHITE RICE 400 g Ingredients:** long grain white rice.





AMERICAN WHITE RICE 400 g Ingredients: long grain white rice.











# **QUINOA**





WHITE QUINOA 200 g Ingredients: white quinoa.





3 COLOUR QUINOA 200 g

Ingredients: 3 colour quinoa: white quinoa (60 %), red quinoa (20 %), black quinoa (20 %).











# PREMIUM RICE



# PREMIUM RICE





#### **BLACK JASMINE RICE 200 g**

Ingredients: black jasmine rice.





#### SUSHI RICE 200 g

Ingredients: round grain white rice.





#### WILD RICE 200 g

Ingredients: wild rice.









24





#### 3 COLOUR RICE 200 g

**Ingredients:** parboiled white rice (79 %), wholegrain red rice (11 %), wild rice (10 %).





#### **RISOTTO RICE 200 g**

**Ingredients:** medium grain white rice – Carnaroli.





#### RED RICE 200 g

Ingredients: wholegrain red rice.





# **GROATS**





#### **ROASTED BUCKWHEAT GROATS 400 g**

**Ingredients:** roasted buckwheat groats. May contain **cereals** containing **gluten**.



#### **COUNTRY STYLE BARLEY GROATS 400 g**

**Ingredients:** thick country style **barley** groats.



#### **6 MINUTES BUCKWHEAT GROATS 200 g**

**Ingredients:** quick cook roasted buckwheat groats. May contain **cereals** containing **gluten**.





#### **HULLED BARLEY GROATS 400 g**

Ingredients: hulled barley groats.





**PEARL BARLEY GROATS 400 g** 

Ingredients: Masurian pearl barley groats.

400 g/200 g





1008



9/10



## **GROATS**





**BULGUR 200** g

**Ingredients: bulgur** groats (from durum **wheat**).





**MILLET GROATS 400 g** 

Ingredients: millet gro