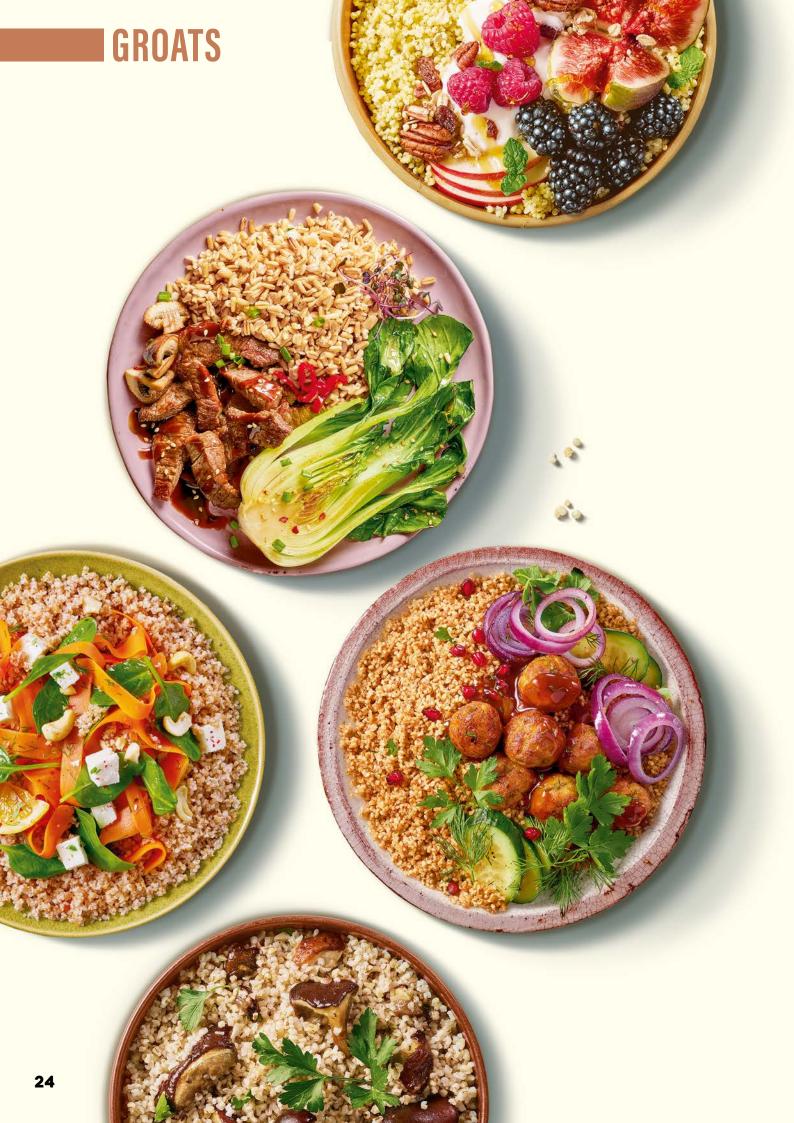

# **GROATS**

#### **ROASTED BUCKWHEAT GROATS 400 g**

**Ingredients:** roasted buckwheat groats. May contain **cereals** containing **gluten**.

#### **COUNTRY STYLE BARLEY GROATS 400 g**

**Ingredients:** thick country style **barley** groats.

#### **6 MINUTES BUCKWHEAT GROATS 200 g**

**Ingredients:** quick cook roasted buckwheat groats. May contain **cereals** containing **gluten**.

#### **HULLED BARLEY GROATS 400 g**

Ingredients: hulled barley groats.

**PEARL BARLEY GROATS 400 g** 

Ingredients: Masurian pearl barley groats.

400 g/200 g

1008

9/10

## **GROATS**

**BULGUR 200** g

**Ingredients: bulgur** groats (from durum **wheat**).

**MILLET GROATS 400 g** 

Ingredients: millet groats.

**SPELT GROATS 200 g** 

**Ingredients: spelt** groats (from spelt **wheat**).

COUSCOUS 200 g

**Ingredients: couscous** groats (from durum **wheat**).

400 g/200 g

**COATED BARS** 2 **COATED CRISPBREAD COATED CAKES NO SUGAR ADDED COATED CRISPBREAD** 6 **NO SUGAR ADDED COATED RICE CAKES** RICE & CORN CAKES **RUSKS / MATZO LIGHT & CRISP BREAD** CHICKPEA CHIPS 14 **CORN CHIPS** 16 OAT FLAKES RICE QUINOA PREMIUM RICE **GROATS** 