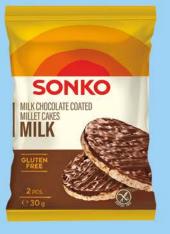

### DARK CHOCOLATE COATED MILLET CAKES 30 g

Ingredients: 52 % chocolate (sugar, cocoa mass, cocoa butter, emulsifiers: soya lecithin and E 476, flavouring: vanillin), 22 % millet seed, brown rice, 5,8 % millet flour, maize flour, rapeseed oil. May contain milk and hazelnuts. Chocolate - cocoa solids: 51 % minimum.

### MILK CHOCOLATE COATED MILLET CAKES 30 g

Ingredients: 52 % milk chocolate (sugar, cocoa butter, whole milk powder, cocoa mass, skimmed milk powder, emulsifier: soya lecithin), 22 % millet seed, brown rice, 5,8 % millet flour, maize flour, rapeseed oil. May contain hazelnuts. Milk chocolate – cocoa solids: 32 % minimum, milk solids: 21 % minimum.