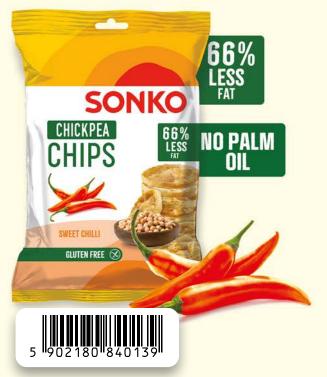

#### **CHICKPEA CHIPS SWEET CHILLI 60 g**

**Ingredients:** chickpea granulate (32 % chickpea flour, rice flour, dehydrated potato, potato starch, corn starch, salt), sweet chilli flavour seasoning [sugar, flavourings, rice flour, spices (onion, ginger), salt, glucose syrup, maltodextrin, acidity regulator: citric acid, paprika extract], olive-pomace oil. May contain **milk**, **soy** and **mustard**.