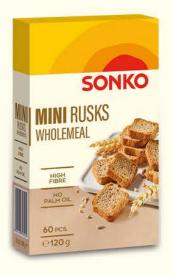

#### MINI RUSKS 120 g

Ingredients: 82 % wheat flour, sunflower oil, whey powder (from milk), dextrose, barley malt extract, yeast, wheat gluten, salt, soy flour, emulsifiers: E 472e and soy lecithin, antioxidant: ascorbic acid. May contain **sesame** seeds.