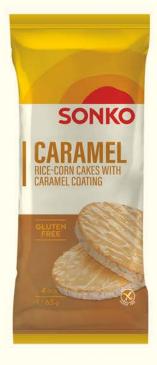

#### RICE-CORN CAKES WITH CARAMEL COATING 65 g

Ingredients: 52% caramel coating [sugar, vegetable oil (palm, shea), 10% caramel powder (skimmed milk powder, whey powder (from milk), sugar, milk fat), skimmed milk powder, whey powder (from milk). ), fat-reduced cocoa powder, emulsifier: sunflower lecithin, vanilla flavouring, salt), 25% brown rice, maize granulate (22,5% maize flour, rapeseed oil). May contain soybeans, nuts, peanuts and eggs.