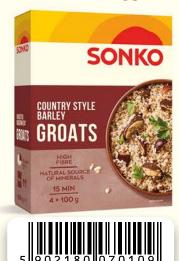

#### **COUNTRY STYLE BARLEY GROATS 400 g**

**Ingredients:** thick country style **barley** groats.