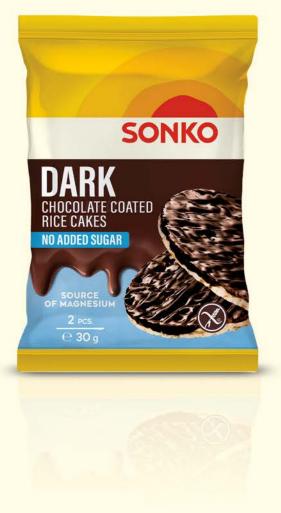

#### DARK CHOCOLATE COATED RICE CAKES 65 g

Ingredients: 52 % brown rice, 48 % chocolate (sugar, cocoa mass, cocoa butter, emulsifiers: soya lecithin and E 476, flavouring: vanillin). May contain milk and hazelnuts. Chocolate - cocoa solids: 51 % minimum.