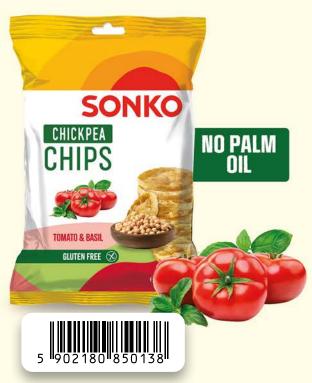

#### **CHICKPEA CHIPS TOMATO & BASIL 60 g**

**Ingredients:** chickpea granulate (32 % chickpea flour, rice flour, dehydrated potato, potato starch, corn starch, salt), tomato and basil flavour seasoning [whey powder (from **milk**), salt, sugar, tomato powder, onion powder, garlic powder, spices (basil, parsley, oregano), acidity regulator: citric acid, flavourings, extract of spices (paprika)], olive-pomace oil. May contain **soy** and **mustard**.