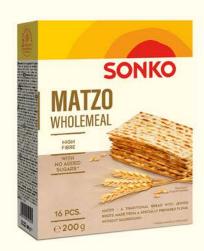

MATZO 200 g

Ingredients: wheat flour,

120 g/225 g/ 200 g

1134/640/

14/14/12 7/8/6