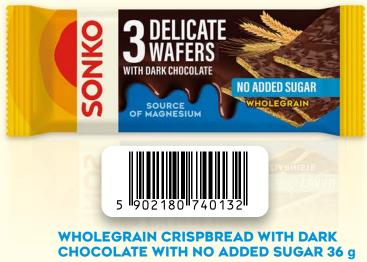

Ingredients: 55 % dark chocolate with no added sugar (cocoa mass, sweetener: maltitol, cocoa butter, emulsifier: soya lecithins, natural vanilla flavouring), 27 % wholemeal flour (rye and wheat), rye flour, buckwheat flour, barley malt extract, inulin, buckwheat fibre, maize bran, salt, rye sourdough, raising agent: sodium hydrogen carbonate. May contain **milk** and **hazelnuts**. Dark chocolate – cocoa solids: 53,9 % minimum.