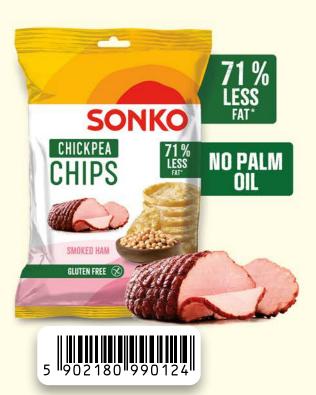

#### CHICKPEA CHIPS SMOKED HAM 60 g

**Ingredients:** chickpea granulate (32 % chickpea flour, rice flour, dehydrated potato, potato starch, corn starch, salt), smoked ham flavour seasoning [dextrose, maltodextrin, salt, onion powder, flavourings, garlic powder, paprika powder, spice extract (paprika), smoke flavouring], olive-pomace oil. May contain **milk**, **soy** and **mustard**.