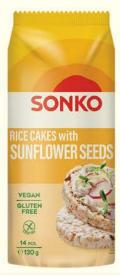

#### RICE CAKES WITH SUNFLOWER SEEDS 130 q

**Ingredients:** 96,4 % brown rice, 3 % sunflower seeds, salt.