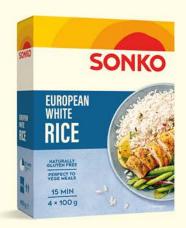

**Ingredients:** parboiled white rice (92 %), wholegrain red rice (8 %).

**EUROPEAN WHITE RICE 400 g Ingredients:** long grain white rice.

AMERICAN WHITE RICE 400 g Ingredients: long grain white rice.