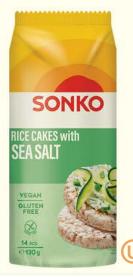

#### RICE CAKES WITH SEA SALT 130 g

**Ingredients:** 99,3 % brown rice, 0,7 % sea salt.