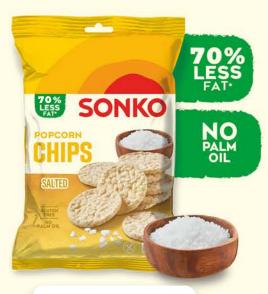

#### **POPCORN CHIPS SALTED 60 g**

**Ingredients:** 63,2 % popcorn maize without hull, maize granulate (24,5 % maize flour, rapeseed oil), olive-pomace oil, 4 % salt. May contain **milk**, **soy** and **mustard**.