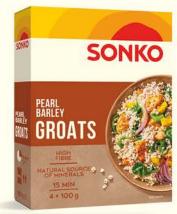

#### **HULLED BARLEY GROATS 400 g**

Ingredients: hulled barley groats.

**PEARL BARLEY GROATS 400 g** 

Ingredients: Masurian pearl barley groats.

400 g/200 g

1008

9/10