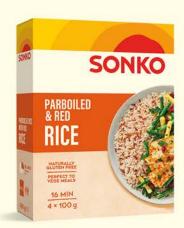

**Ingredients:** parboiled white rice (92 %), wholegrain red rice (8 %).

**EUROPEAN WHITE RICE 400 g Ingredients:** long grain white rice.

AMERICAN WHITE RICE 400 g Ingredients: long grain white rice.