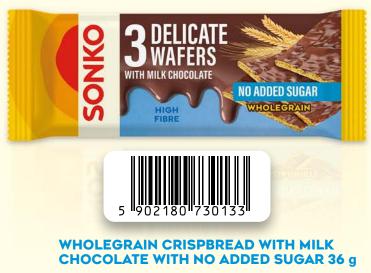

### **NO SUGAR ADDED COATED CRISPBREAD**

Ingredients: 55 % milk chocolate with no added sugar (cocoa butter, whole milk powder, sweetener: maltitol, resistant dextrin, cocoa mass, inulin, oligofructose, emulsifier: soya lecithins, sweetener: steviol glycosides from Stevia, natural vanilla flavouring), 27 % wholemeal flour (rye and wheat), rye flour, buckwheat flour, barley malt extract, inulin, buckwheat fibre, maize bran, salt, rye sourdough, raising agent: sodium hydrogen carbonate. May contain **hazelnuts**. Milk chocolate – cocoa solids: 43,7 % minimum, milk solids: 26,7 % minimum.