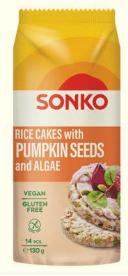

### RICE CAKES WITH PUMPKIN SEEDS AND ALGAE 130 g

Ingredients: 89,4 % brown rice, granulate with chlorella (maize flour, 0,4 % pumpkin seed flour, rapeseed oil, salt, 0,08 % chlorella powder), 2 % pumpkin seeds, salt.