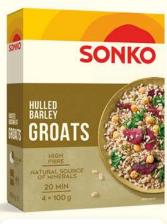

#### **HULLED BARLEY GROATS 400 g**

Ingredients: hulled barley groats.

**PEARL BARLEY GROATS 400 g** 

Ingredients: Masurian pearl barley groats.

400 g/200 g

1008

9/10