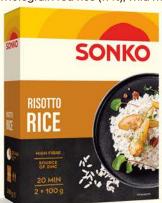

#### **RISOTTO RICE 200 g**

**Ingredients:** medium grain white rice – Carnaroli.