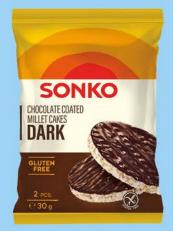

### DARK CHOCOLATE COATED MILLET CAKES 30 g

Ingredients: 52 % chocolate (sugar, cocoa mass, cocoa butter, emulsifiers: soya lecithin and E 476, flavouring: vanillin), 22 % millet seed, brown rice, 5,8 % millet flour, maize flour, rapeseed oil. May contain milk and hazelnuts. Chocolate - cocoa solids: 51 % minimum.