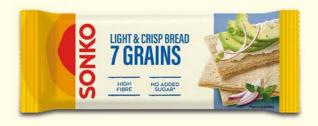

#### LIGHT & CRISP BREAD 7 GRAINS 170 g

Ingredients: 57,9 % rye flour (gluten), 15 % maize grits, 9 % wheat flour (gluten), 7 % wholemeal wheat flour (gluten), 3 % barley flour (gluten), 2 % amaranth flour, 2 % inulin, 1 % buckwheat flour, 1 % rice flour, barley malt extract (gluten), salt, raising agent: sodium hydrogen carbonate.